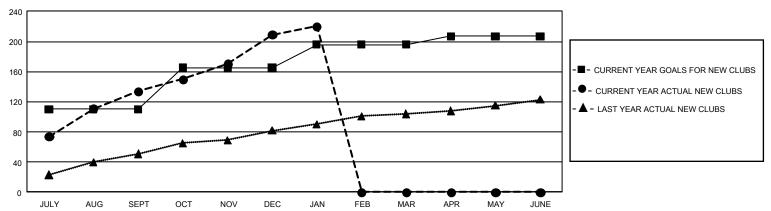

## GOALS AND ACTUAL NEW CLUBS CUMULATIVE

## GMT Constitutional Area 6, Group D

**GMT**: OPEN

REPORT DOES NOT INCLUDE CLUBS IN UNDISTRICTED AREAS.

| Clubs                 |               |           |               | Members               |                        |                         |                                                    |  |
|-----------------------|---------------|-----------|---------------|-----------------------|------------------------|-------------------------|----------------------------------------------------|--|
| RESULTS FOR 2019-2020 |               |           |               | RESULTS FOR 2019-2020 |                        |                         |                                                    |  |
| QUARTER               | NEW CLUB GOAL | NEW CLUBS | DROPPED CLUBS | QUARTER MEM           | BER GROWTH NET<br>GOAL | MEMBER GROWTH<br>ACTUAL | DROPPED<br>MEMBERS ACTUAL<br>(including transfers) |  |
| JULY/AUG/SEPT         | 330           | 134       | 3             | JULY/AUG/SEPT         | 6,975                  | 3,814                   | 1,114                                              |  |
| OCT/NOV/DEC           | 165           | 75        | 38            | OCT/NOV/DEC           | 5,355                  | 2,324                   | 2,410                                              |  |
| JAN/FEB/MAR           | 93            | 11        | 2             | JAN/FEB/MAR           | 2,415                  | 736                     | 317                                                |  |
| APR/MAY/JUNE          | 33            | 0         | 0             | APR/MAY/JUNE          | 1,680                  | 0                       | 0                                                  |  |