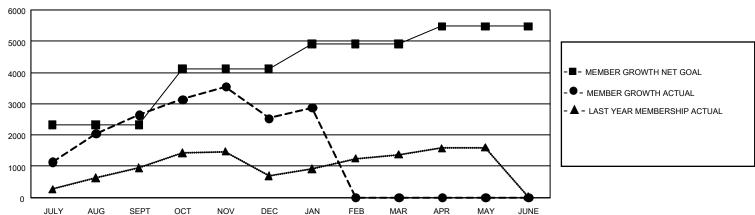

## GOALS AND ACTUAL MEMBERS CUMULATIVE

| DROPPED CLUBS: 43  |       | 660 CLUBS OF 1,346 ADDED 1 OR | GENDER DISTRIBUTION             |                 |        |
|--------------------|-------|-------------------------------|---------------------------------|-----------------|--------|
|                    |       | MORE NEW MEMBERS              | MALE                            | 24,261 (72.31%) |        |
|                    |       |                               | FEMALE                          | 9,291 (27.69%)  |        |
| DROPPED MEMBERS    |       |                               |                                 |                 |        |
| DECEASED           | 17    | CLICK HERE FOR CUMULATIVE     | TOTAL FAMILY UNIT MEMBERS       |                 | 20,257 |
| CLUB CANCELLED 786 |       | MEMBERSHIP DATA               |                                 |                 | 40.577 |
| OTHER              | 3,038 |                               | FAMILY MEMBERS PAYING HALF DUES |                 | 12,577 |
| TOTAL              | 3,841 |                               |                                 |                 |        |

## GMT Constitutional Area 6, Group D

**GMT**: OPEN

REPORT DOES NOT INCLUDE CLUBS IN UNDISTRICTED AREAS.

| Clubs                 |               |           |               | Members               |                        |                         |                                                    |  |
|-----------------------|---------------|-----------|---------------|-----------------------|------------------------|-------------------------|----------------------------------------------------|--|
| RESULTS FOR 2019-2020 |               |           |               | RESULTS FOR 2019-2020 |                        |                         |                                                    |  |
| QUARTER               | NEW CLUB GOAL | NEW CLUBS | DROPPED CLUBS | QUARTER MEM           | BER GROWTH NET<br>GOAL | MEMBER GROWTH<br>ACTUAL | DROPPED<br>MEMBERS ACTUAL<br>(including transfers) |  |
| JULY/AUG/SEPT         | 330           | 134       | 3             | JULY/AUG/SEPT         | 6,975                  | 3,814                   | 1,114                                              |  |
| OCT/NOV/DEC           | 165           | 75        | 38            | OCT/NOV/DEC           | 5,355                  | 2,324                   | 2,410                                              |  |
| JAN/FEB/MAR           | 93            | 11        | 2             | JAN/FEB/MAR           | 2,415                  | 736                     | 317                                                |  |
| APR/MAY/JUNE          | 33            | 0         | 0             | APR/MAY/JUNE          | 1,680                  | 0                       | 0                                                  |  |